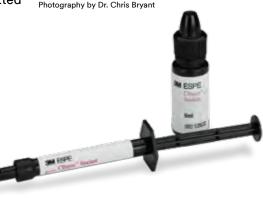

# Protect teeth against decay.

With its patented colour-change technology, 3M™ Clinpro™ Sealant makes sealant application easier than ever. This fluoride-releasing sealant goes on pink and cures to a natural white. Applied with our convenient ultra-fine syringe tip, its low-viscosity formula flows easily into pits and fissures, yet is viscous enough to stay in place during application.

## **Ordering Information**

Item # Product Information

12646 Clinpro<sup>™</sup> Sealant Introductory Kit, Syringes

Contains: 2 x 1.2 ml Clinpro Sealant Syringes; 1 x 3 ml 3M™ Scotchbond™ Etchant Syringe;