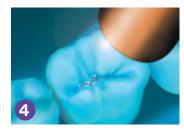

Apply Clinpro™ Sealant into pits and fissures.

Light cure the sealant with an LED light for the amount of time specified to cure the sealant.