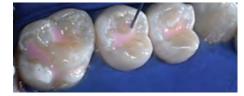

ise placement
- Convenient directdelivery syringe for easy application
- Low viscosity to flow easily into pits and fissures
- Contains and releases fluoride
- Bonds to enamel

# Protect teeth against decay.

With its patented colour-change technology, 3M™ Clinpro™ Sealant makes sealant application easier than ever. This fluoride-releasing sealant goes on pink and cures to a natural white. Applied with our convenient ultra-fine syringe tip, its low-viscosity formula flows easily into pits and fissures, yet is viscous enough to stay in place during application.

Backed by over 15 years of clinical success, 3M is a market leader in preventive products. We are committed to providing the most advanced and patient-friendly solutions to dental professionals and their patients.

#### **Before**



After



Photography by Dr. Chris Bryant



### Easy-to-use technique

Clinpro Sealant offers colour-change technology for ultimate placement control.

<u>Tooth preparation</u>: Thoroughly clean teeth to remove plaque and debris from enamel surfaces and fissures. Rinse thoroughly with water and dry.

<u>Note</u>: Do not use any cleaning medium that contains oils or fluoride. Prepare adhesive according to dispensing instructions.



Apply etchant to all enamel surfaces to be sealed.



Thoroughly rinse teeth to remove etchant, then dry the etched surfaces.



Apply Clinpro™ Sealant into pits and fissures.



Light cure the sealant with an LED light for the amount of time specified to cure the sealant.

## **Ordering Information**

Item # Product Information

12646 Clinpro<sup>™</sup> Seal