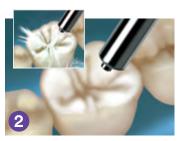

### Easy-to-use technique

Clinpro Sealant offers colour-change technology for ultimate placement control.

<u>Tooth preparation</u>: Thoroughly clean teeth to remove plaque and debris from enamel surfaces and fissures. Rinse thoroughly with water and dry.

Apply Clinpro™ Sealant into pits and fissures.

Light cure the sealant with an LED light for the amount of time specified to cure the sealant.