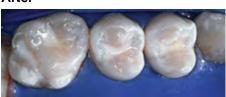

ment
- Convenient directdelivery syringe for easy application
- Low viscosity to flow easily into pits and fissures
- Contains and releases fluoride
- Bonds to enamel

# Protect teeth against decay.

With its patented colour-change technology, 3M™ Clinpro™ Sealant makes sealant application easier than ever. This fluoride-releasing sealant goes on pink and cures to a natural white. Applied with our convenient ultra-fine syringe tip, its low-viscosity formula flows easily into pits and fissures, yet is viscous enough to stay in place during application.

Backed by over 15 years of clinical success, 3M is a market leader in preventive products. We are committed to providing the most advanced and patient-friendly solutions to dental professionals and their patients.

#### **Before**



After



Photography by Dr. Chris Bryant



### Easy-to-use technique

Clinpro Sealant offers colour-change technology for ultimate placement control.

<u>Tooth preparation</u>: Thoroughly clean teeth to remove plaque and debris from enamel surfaces and fissures. Rinse thoroughly with water and dry.

<u>Note</u>: Do not use any cleaning medium that contains oils or fluoride. Prepare adhesive according to dispensing instructions.



Apply etchant to all enamel surfaces to be sealed.



Thoroughly rinse teeth to remove etchant, then dry the etched surfaces.



Apply Clinpro™ Sealant into pits and fissures.



Light cure the sealant with an LED light for the amount of time specified to cure the sealant.

## **Ordering Information**

Item # Product Information

12646 Clinpro<sup>™</sup> Sealant Intro