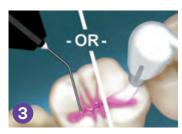

<u>Note</u>: Do not use any cleaning medium that contains oils or fluoride. Prepare adhesive according to dispensing instructions.

Apply etchant to all enamel surfaces to be sealed.

Thoroughly rinse teeth to remove etchant, then dry the etched surfaces.

Apply Clinpro™ Sealant into pits and fissures.

Light cure the sealant with an LED light for the amount of time specified to cure the sealant.