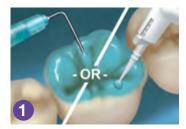

### Easy-to-use technique

Clinpro Sealant offers colour-change technology for ultimate placement control.

<u>Tooth preparation</u>: Thoroughly clean teeth to remove plaque and debris from enamel surfaces and fissures. Rinse thoroughly with water and dry.

<u>Note</u>: Do not use any cleaning medium that contains oils or fluoride. Prepare adhesive according to dispensing instructions.

Apply etchant to all enamel surfaces to be sealed.

Thoroughly rinse teeth to remove etchant, then dry the etched surfaces.