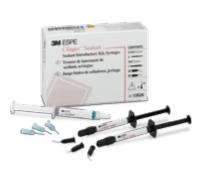

## **Ordering Information**

Item # Product Information

12646 Clinpro<sup>™</sup> Sealant Introductory Kit, Syringes

Contains: 2 x 1.2 ml Clinpro Sealant Syringes; 1 x 3 ml 3M™ Scotchbond™ Etchant Syringe;

20 x Sealant Syringe Tips (Black); 25 x Etchant Syringe Tips (Blue)

12647 Clinpro<sup>™</sup> Sealant Refill, Syringes

Includes: 1 x 1.2 ml Clinpro Sealant Syringe; 10 x Sealant Syringe Tips (Black)

12642 Clinpro<sup>™</sup> Sealant Refill, Bottle